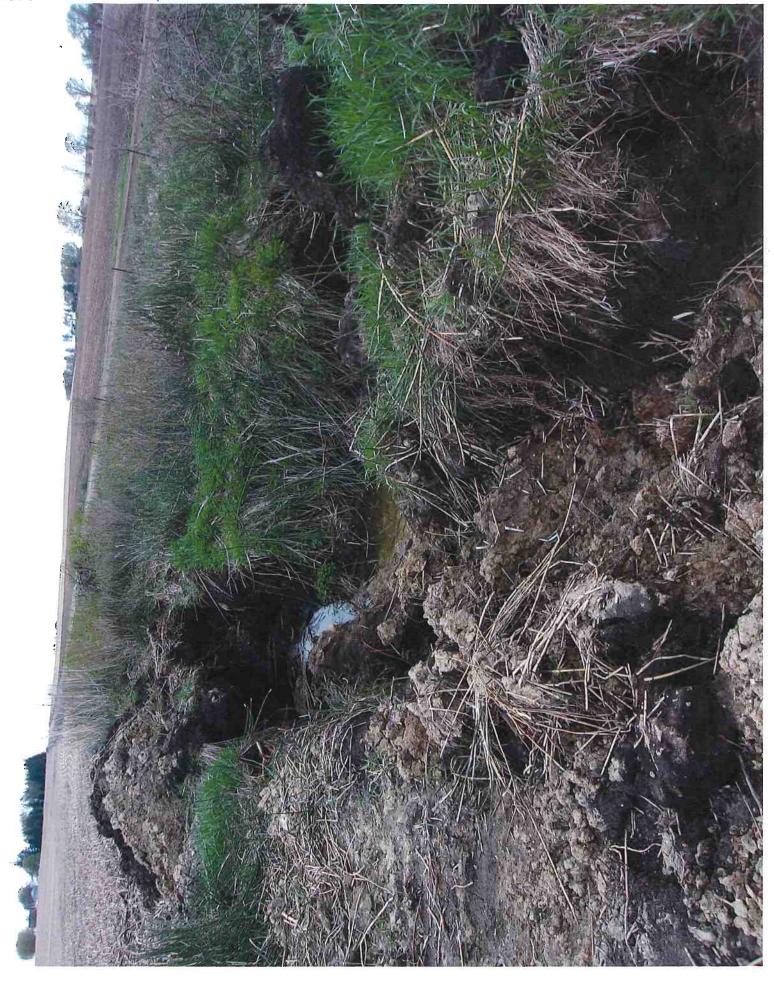

#### **Investigation Summary:**

- Tenant reported tile sinkhole/blowout on Lateral 1 tile on the northwest side of railroad tracks, located NW¼ of Section 6, Township 88 North, Range 21 West,
- Visually inspected area and found blowout (assumed Lateral 1 tile) inside railroad right of way. Tile is under enough pressure to push water out of tile and it is running on surface southwest along railroad ditch.
- Cause of blowout could not be determined because the Lateral 1 tile is under too much water pressure to see anything in blowout.

#### Additional Actions Recommended:

It appears that the blowout is partially caused by the Lateral 1 tile outlet (i.e. Main tile) is plugged under the UPRR. Until a free-flowing outlet is provided, not much can be done for further investigation or repair of the blowout.