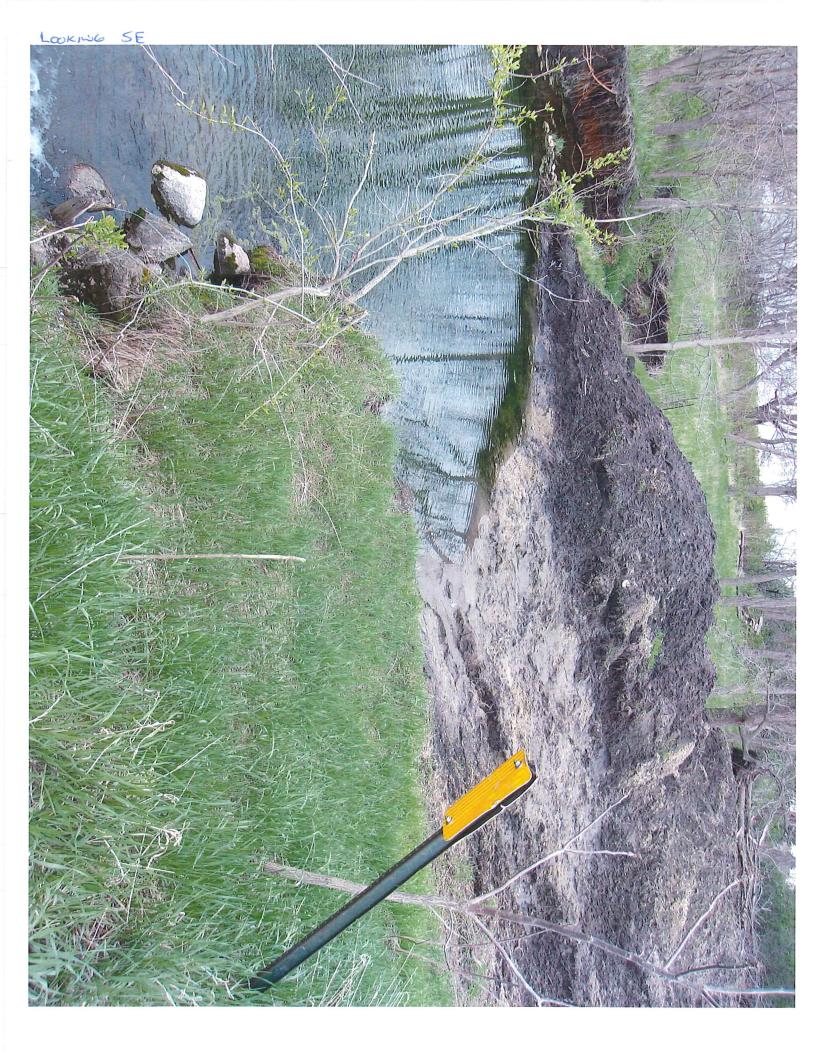

#### **Drainage District:**

Big 4

#### **Investigation Summary:**

- Landowner in the SE¼ SW¼ of Section 5 Township 89 North, Range 22 West reported a surface drain washing out and falling into the main open ditch approximately 400 feet north of 110<sup>th</sup> Street.
- Visual observation found a rusty 15-inch diameter ± CMP tile outlet beside a rusted out and leaking 24-inch diameter CMP surface drain. Overland flow of water and holes in surface drain have caused erosion of the soil surrounding each.
- In addition, a large washout of the main open ditch bank and adjacent property was found approximately 200-feet north of the 110<sup>th</sup> Street.
- In the north road ditch of 110<sup>th</sup> Street, CMP surface drains on each side of the main open ditch were found to be badly corroded and bent.

#### Additional Actions Recommended:

In order to prevent additional erosion of the main open ditch bank, and possible siltation of the main open ditch, CGA recommends the following:

- 400-feet ± north of 110<sup>th</sup> Street, the 15-inch tile outlet needs to be replaced with an equivalent sized CMP tile and rodent guard, and the surface drain needs to be replaced with a 36-inch CMP surface drain with anti-seep collar.
- The washout of the bank 200-feet ± north of 110<sup>th</sup> Street needs to have a 24-inch CMP surface drain with anti-seep collar installed, the main open ditch bank repaired/re-graded, and soil imported as needed.
- The CMP surface drains in the road ditch need to be replaced with equivalently sized CMP surface drains with anti-seep collars.