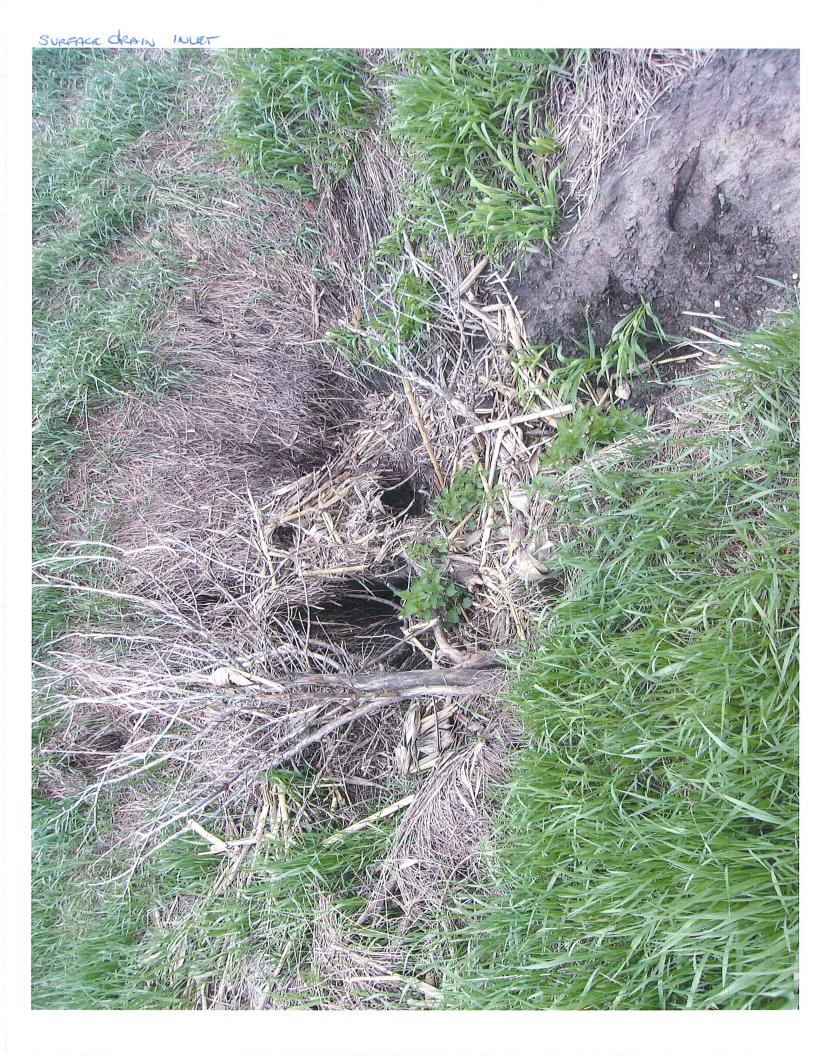

#### **Drainage District:**

Big 4

#### **Investigation Summary:**

- Landowner in the SE¼ SW¼ of Section 5 Township 89 North, Range 22 West reported a surface drain washing out and falling into the main open ditch approximately 400 feet north of 110<sup>th</sup> Street.
- Visual observation found a rusty 15-inch diameter ± CMP tile outlet beside a rusted out and leaking 24-inch diameter CMP surface drain. Overland flow of water and holes in surface drain have caused erosion of the soil surrounding each.
- In addition, a large washout of the main open ditch bank and adjacent property was found approximately 200-feet north of the 110<sup>th</sup> Street.
- In the north road ditch of 110<sup>th</sup> Street, CMP surface drains on each side of the main open ditch were found to be badly corroded and bent.