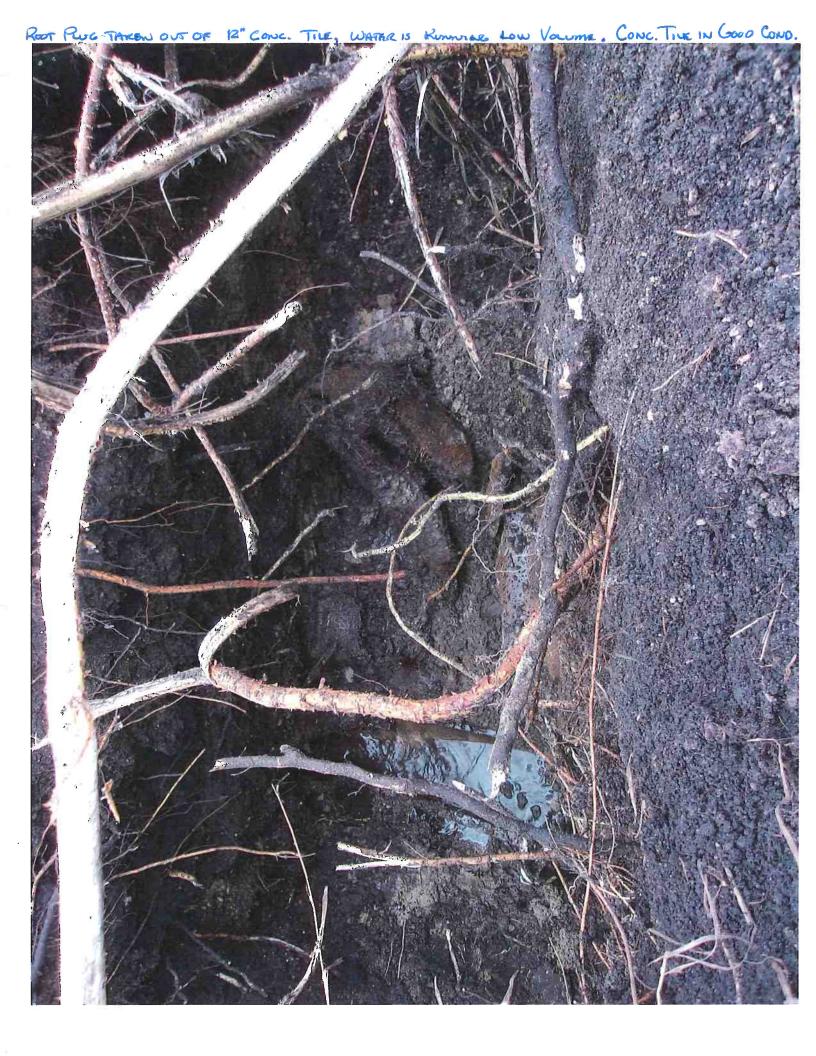

#### **Investigation Summary:**

- Tenant reported tile sinkhole/blowout on Lateral 1 tile on the northwest side of railroad tracks, located NW¼ of Section 6, Township 88 North, Range 21 West,
- Visually inspected area and found blowout (assumed Lateral 1 tile) inside railroad right of way. Tile is under enough pressure to push water out of tile and it is running on surface southwest along railroad ditch.
- Cause of blowout could not be determined because the Lateral 1 tile is under too much water pressure to see anything in blowout.

#### Additional Actions Recommended:

It appears that the blowout is partially caused by the Lateral 1 tile outlet (i.e. Main tile) is plugged under the UPRR. Until a free-flowing outlet is provided, not much can be done for further investigation or repair of the blowout.