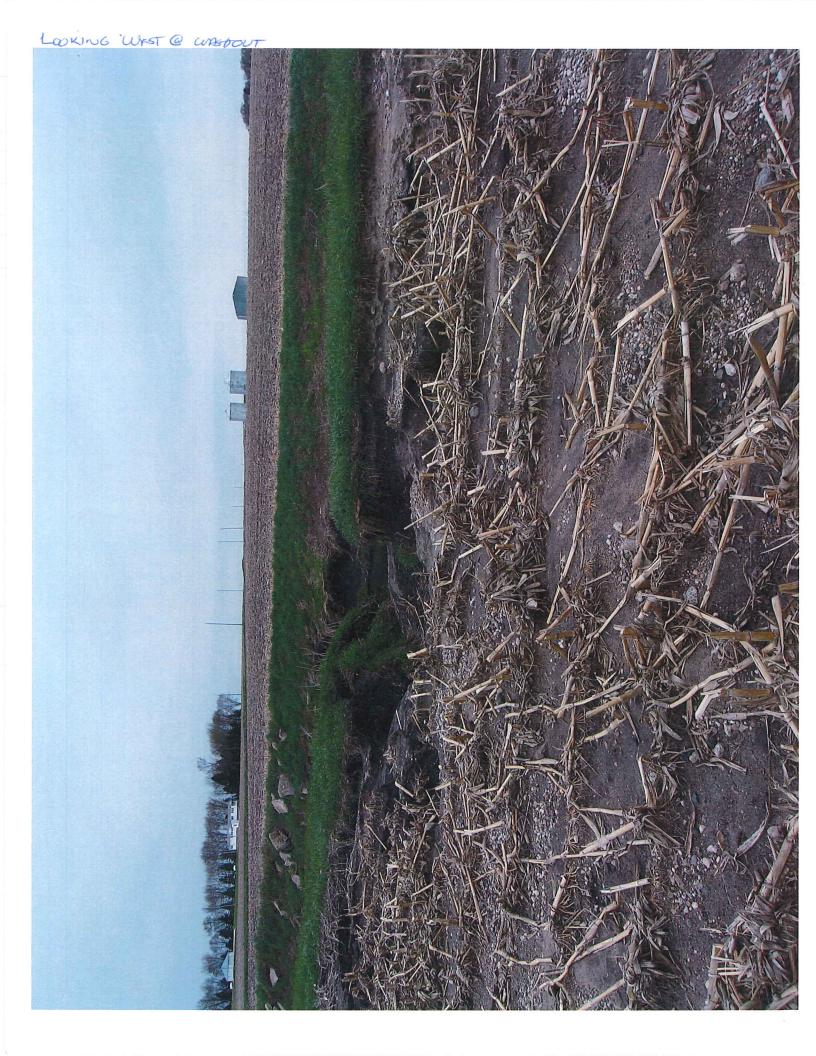

#### **Investigation Summary:**

- Landowner in the SE¼ SW¼ of Section 5 Township 89 North, Range 22 West reported a surface drain washing out and falling into the main open ditch approximately 400 feet north of 110<sup>th</sup> Street.
- Visual observation found a rusty 15-inch diameter ± CMP tile outlet beside a rusted out and leaking 24-inch diameter CMP surface drain. Overland flow of water and holes in surface drain have caused erosion of the soil surrounding each.
- In addition, a large washout of the main open ditch bank and adjacent property was found approximately 200-feet north of the 110<sup>th</sup> Street.
- In the north road ditch of 110<sup>th</sup> Street, CMP surface drains on each side of the main open ditch were found to be badly corroded and bent.

#### Additional Actions Recommended:

In order to prevent additional erosion of the main open ditch bank, and possible siltation of the main open ditch, CGA recommends the following:

- 400-feet ± north of 110<sup>th</sup> Street, the 15-inch tile outlet needs to be replaced with an equivalent sized CMP tile and rodent guard, and the surface drain needs to be replaced with a 36-inch CMP surface drain with anti-seep collar.
- The washout of the bank 200-feet ± north of 110<sup>th</sup> Street needs to have a 24-inch CMP surface drain with anti-seep collar installed, the main open ditch bank repaired/re-graded, and soil imported as needed.
- The CMP surface drains in the road ditch need to be replaced with equivalently sized CMP surface drains with anti-seep collars.