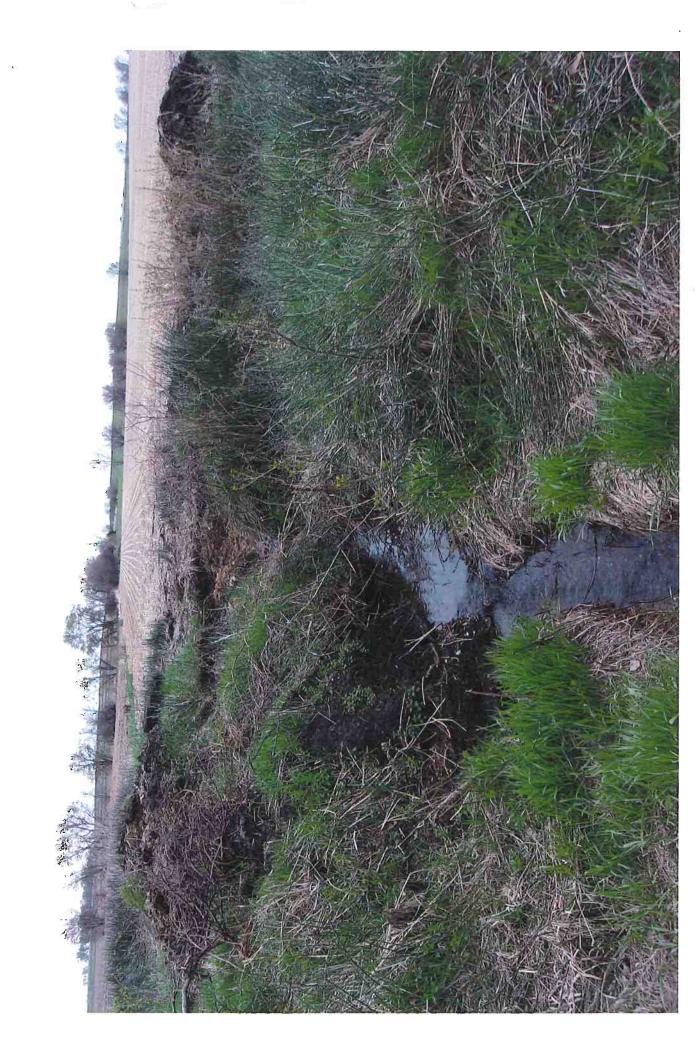

#### **Investigation Summary:**

- Tenant reported tile sinkhole/blowout on Lateral 1 tile on the northwest side of railroad tracks, located NW¼ of Section 6, Township 88 North, Range 21 West,
- Visually inspected area and found blowout (assumed Lateral 1 tile) inside railroad right of way. Tile is under enough pressure to push water out of tile and it is running on surface southwest along railroad ditch.
- Cause of blowout could not be determined because the Lateral 1 tile is under too much water pressure to see anything in blowout.

#### Additional Actions Recommended:

It appears that the blowout is partially caused by the Lateral 1 tile outlet (i.e. Main tile) is plugged under the UPRR. Until a free-flowing outlet is provided, not much can be done for further investigation or repair of the blowout.