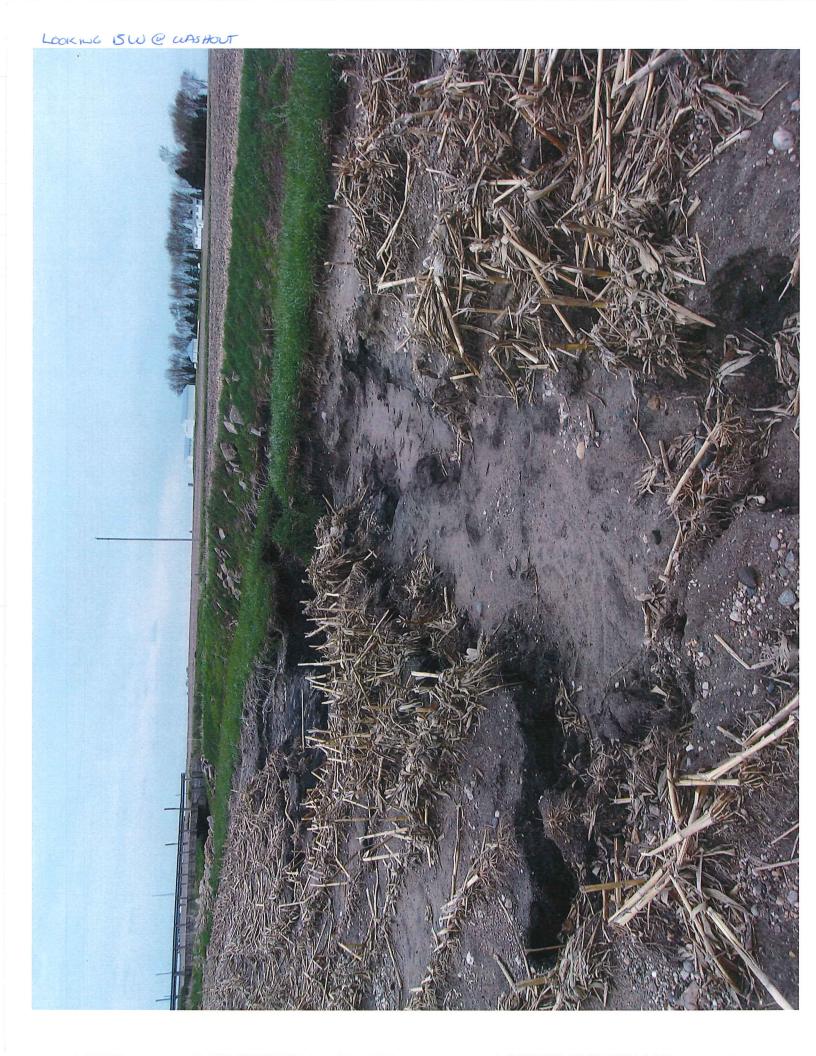

#### **Investigation Summary:**

- Landowner in the SE¼ SW¼ of Section 5 Township 89 North, Range 22 West reported a surface drain washing out and falling into the main open ditch approximately 400 feet north of 110<sup>th</sup> Street.
- Visual observation found a rusty 15-inch diameter ± CMP tile outlet beside a rusted out and leaking 24-inch diameter CMP surface drain. Overland flow of water and holes in surface drain have caused erosion of the soil surrounding each.
- In addition, a large washout of the main open ditch bank and adjacent property was found approximately 200-feet north of the 110<sup>th</sup> Street.
- In the north road ditch of 110<sup>th</sup> Street, CMP surface drains on each side of the main open ditch were found to be badly corroded and bent.

#### Additional Actions Recommended:

In order to prevent additional erosion of the main open ditch bank, and possible siltation of the main open ditch, CGA recommends the following:

- 400-feet ± north of 110<sup>th</sup> Street, the 15-inch tile outlet needs to be replaced with an equivalent sized CMP tile and rodent guard, and the surface drain needs to be replaced with a 36-inch CMP surface drain with anti-seep collar.
- The washout of the bank 200-feet ± north of 110<sup>th</sup> Street needs to have a 24-inch CMP surface drain with anti-seep collar installed, the main open ditch bank repaired/re-graded, and soil imported as needed.
- The CMP surface drains in the road ditch need to be replaced with equivalently sized CMP surface drains with anti-seep collars.