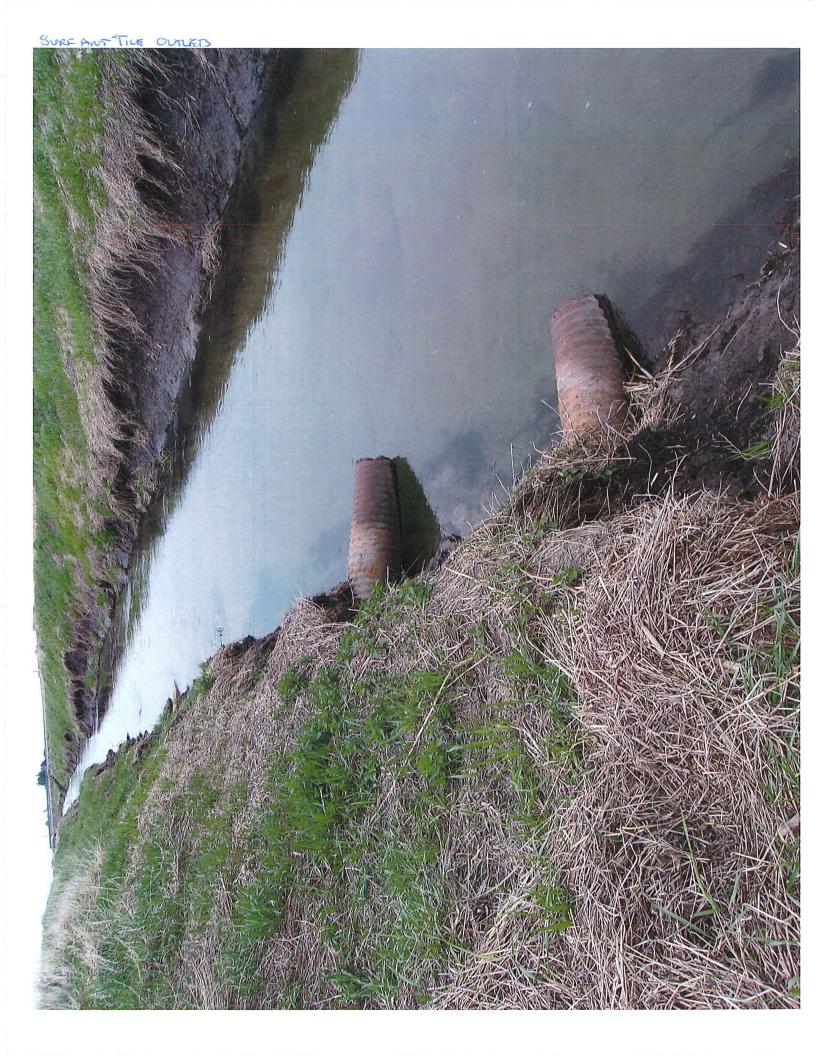

#### **Drainage District:**

Big 4

#### **Investigation Summary:**

- Landowner in the SE¼ SW¼ of Section 5 Township 89 North, Range 22 West reported a surface drain washing out and falling into the main open ditch approximately 400 feet north of 110<sup>th</sup> Street.
- Visual observation found a rusty 15-inch diameter ± CMP tile outlet beside a rusted out and leaking 24-inch diameter CMP surface drain. Overland flow of water and holes in surface drain have caused erosion of the soil surrounding each.
- In addition, a large washout of the main open ditch bank and adjacent property was found approximately 200-feet north of the 110<sup>th</sup> Street.
- In the north road ditch of 110<sup>th</sup> Street, CMP surface drains on each side of the main open ditch were found to be badly corroded and bent.

#### Additional Actions Recommended:

In order to prevent additional erosion of the main open ditch bank, and possible siltation of the main open ditch, CGA recommends the following:

- 400-feet ± north of 110<sup>th</sup> Street, the 15-inch tile outlet needs to be replaced with an equivalent sized CMP tile and rodent guard, and the surface drain needs to be replaced with a 36-inch CMP surface drain with anti-seep collar.
- The washout of the bank 200-feet ± north of 110<sup>th</sup> Street needs to have a 24-inch CMP surface drain with anti-seep collar installed, the main open ditch bank repaired/re-graded, and soil imported as needed.
- The CMP surface drains in the road ditch need to be replaced with equivalently sized CMP surface drains with anti-seep collars.