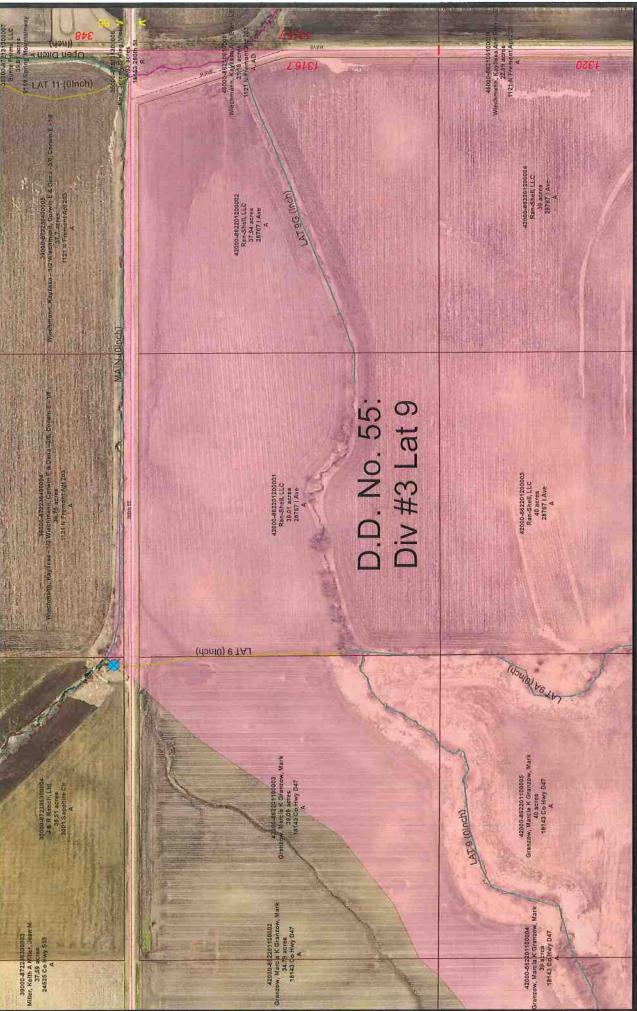

#### **Drainage District:**

#55 Division #3, Lateral 9

#### **Investigation Summary:**

- Landowner in the NW¼ SW¼ Section 1 Township 86 North, Range 22 West reported high flows causing erosion to the banks of the Lateral 9 open ditch and affecting his septic system.
- Visual observation could not find evidence of erosion or elevated water table affecting the landowner's septic system. However, the septic system itself was not accessible/visible.
- Visual observation did find that the Landowner has excavated the Lateral 9 open ditch to form a pond/pool just downstream of the road culvert beneath G Avenue in an effort to slow the velocity of water. It appears said excavation extends into the G Avenue road Right Of Way.

#### Additional Actions Recommended:

The following are our recommendations to ensure the integrity of the district facilities:

- The excavation and maintenance of the pond/pool should be regulated by an agreement, whether the district adopts it as a district facility or not (i.e. as previously recommended for work order #134), or the Lateral 9 Open Ditch be returned to its original condition.
- The pond/pool has steep banks/slopes that are vulnerable to erosion and sloughing if allowed to stay in place. They should be flattened and seeded to prevent siltation of open ditch downstream of said pond/pool.
- The County Engineer should be notified of work in the G Avenue Right Of Way so that they can determine liability and appropriateness.