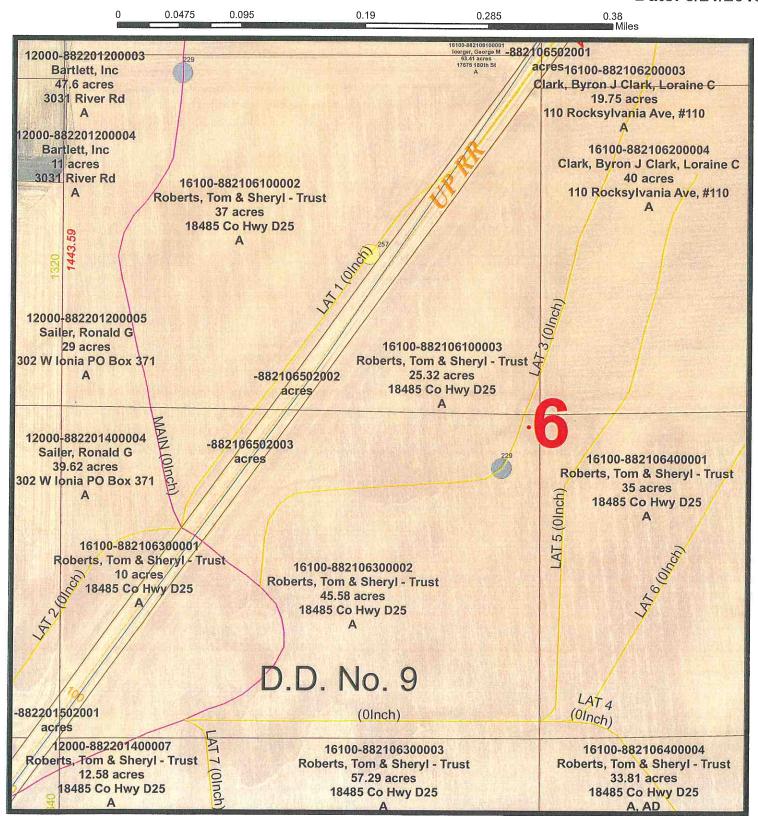

#### **Drainage District:**

9 Lat 1

#### **Investigation Summary:**

- Tenant reported tile sinkhole/blowout on Lateral 1 tile on the northwest side of railroad tracks, located NW¼ of Section 6, Township 88 North, Range 21 West,
- Visually inspected area and found blowout (assumed Lateral 1 tile) inside railroad right of way. Tile is under enough pressure to push water out of tile and it is running on surface southwest along railroad ditch.
- Cause of blowout could not be determined because the Lateral 1 tile is under too much water pressure to see anything in blowout.

#### Additional Actions Recommended:

It appears that the blowout is partially caused by the Lateral 1 tile outlet (i.e. Main tile) is plugged under the UPRR. Until a free-flowing outlet is provided, not much can be done for further investigation or repair of the blowout.