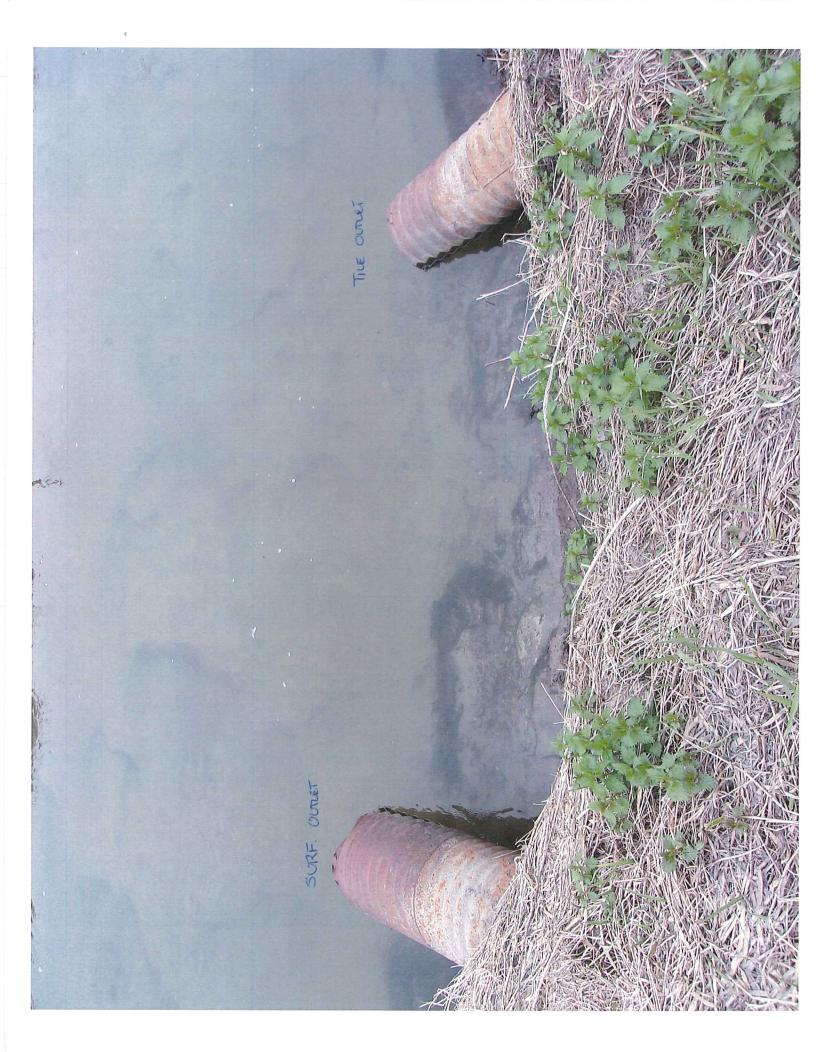

#### **Drainage District:**

Big 4

#### **Investigation Summary:**

- Landowner in the SE¼ SW¼ of Section 5 Township 89 North, Range 22 West reported a surface drain washing out and falling into the main open ditch approximately 400 feet north of 110<sup>th</sup> Street.
- Visual observation found a rusty 15-inch diameter ± CMP tile outlet beside a rusted out and leaking 24-inch diameter CMP surface drain. Overland flow of water and holes in surface drain have caused erosion of the soil surrounding each.
- In addition, a large washout of the main open ditch bank and adjacent property was found approximately 200-feet north of the 110<sup>th</sup> Street.
- In the north road ditch of 110<sup>th</sup> Street, CMP surface drains on each side of the main open ditch were found to be badly corroded and bent.

#### Additional Actions Recommended:

In order to prevent additional erosion of the main open ditch bank, and possible siltation of the main open ditch, CGA recommends the following:

- 400-feet ± north of 110<sup>th</sup> Street, the 15-inch tile outlet needs to be replaced with an equivalent sized CMP tile and rodent guard, and the surface drain needs to be replaced with a 36-inch CMP surface drain with anti-seep collar.
- The washout of the bank 200-feet ± north of 110<sup>th</sup> Street needs to have a 24-inch CMP surface drain with anti-seep collar installed, the main open ditch bank repaired/re-graded, and soil imported as needed.
- The CMP surface drains in the road ditch need to be replaced with equivalently sized CMP surface drains with anti-seep collars.