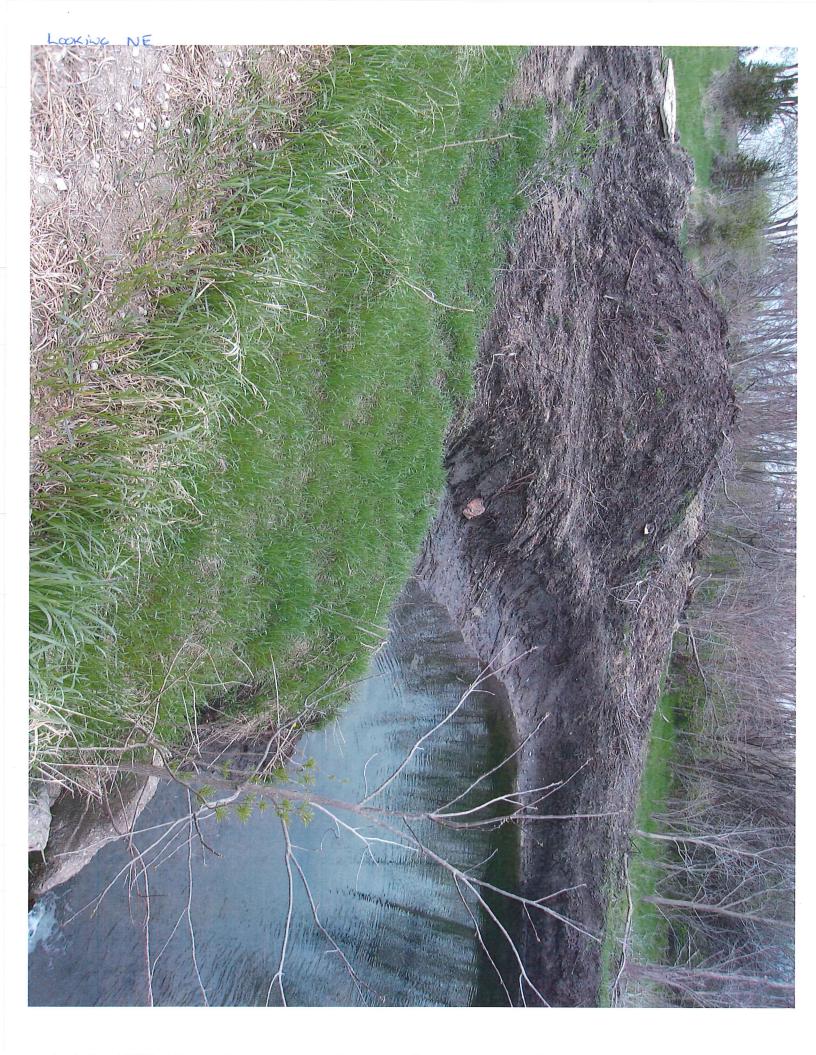

#### **Investigation Summary:**

- Tenant reported tile sinkhole/blowout on Lateral 1 tile on the northwest side of railroad tracks, located NW¼ of Section 6, Township 88 North, Range 21 West,
- Visually inspected area and found blowout (assumed Lateral 1 tile) inside railroad right of way. Tile is under enough pressure to push water out of tile and it is running on surface southwest along railroad ditch.
- Cause of blowout could not be determined because the Lateral 1 tile is under too much water pressure to see anything in blowout.

#### Additional Actions Recommended:

It appears that the blowout is partially caused by the Lateral 1 tile outlet (i.e. Main tile) is plugged under the UPRR. Until a free-flowing outlet is provided, not much can be done for further investigation or repair of the blowout.

DATE:

CONSTRUCTION ENGINEERING

LOOKING SOUTHERLY down WESTERLY diTCH OF UPRR. WATER BOILING UP, NO OUTLET